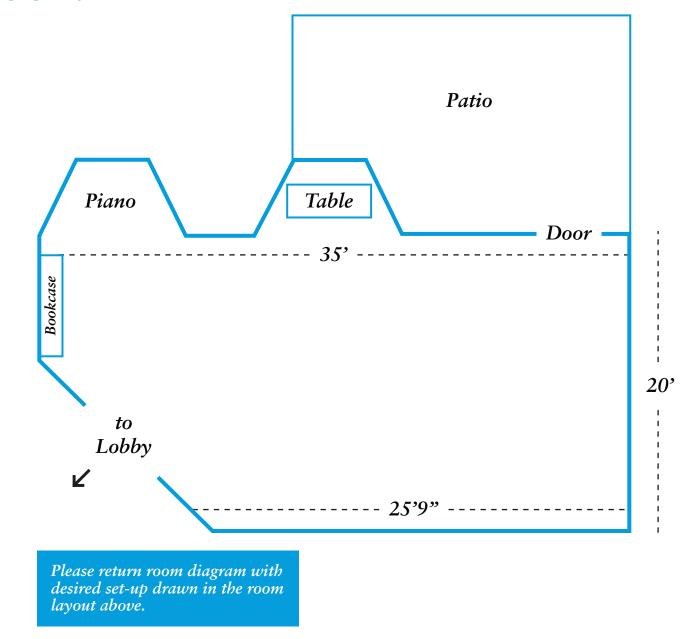

## The Garden Room

## **Features**

Air conditioned

Hardwood floor

Ceiling mounted projections screen

Blackout blinds for projections

Baby Grand Piano

Adjoining Flagstone patio (17x13 feet)

Disabled accessible